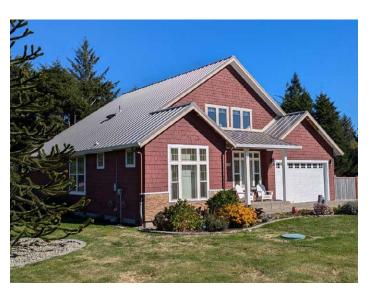

# Skyline Roofing®

Skyline Roofing is a standing seam metal panel with a concealed fastener design. With clean lines and lasting performance, Skyline Roofing panels have long been a top choice for residential roofing.

#### **FEATURES AND BENEFITS**

- 12" and 16" coverage roof panel.
- Minimum recommended slope 3:12.
- Available in 26ga Dura Tech<sup>™</sup> xl colors and the 16" panel is also available in ZINCALUME<sup>®</sup> Plus and Natural Rust.
- · Limited Lifetime Warranty for residential applications.
- Custom manufactured panel lengths: 4'-0" to up to 50'-0".
- Subtle striations available Additional lead times may apply.
- · Snap-together panel, no field seaming required.
- Testing: ASTM E1592 (wind uplift) All testing performed by accredited third-party.
- Roof assemblies Class A Fire Rated when installed on non-combustible deck or framing per IBC, IRC or when installed in accordance to UL listings (UL790).
- · Class 4 Impact (Hail) Resistance rated per UL 2218.
- Panel evaluated by accredited third party. All structural performance data is contained within Building Code Approval Report: IAPMO-UES #ER-0309.