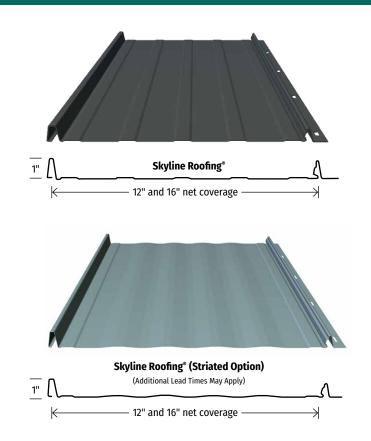

#### **FEATURES AND BENEFITS**

- 12" and 16" coverage roof panel.
- Minimum recommended slope 3:12.
- Available in 26ga Dura Tech<sup>™</sup> xl colors and the 16" panel is also available in ZINCALUME<sup>®</sup> Plus and Natural Rust.
- · Limited Lifetime Warranty for residential applications.
- Custom manufactured panel lengths: 4'-0" to up to 50'-0".
- Subtle striations available Additional lead times may apply.
- · Snap-together panel, no field seaming required.
- Testing: ASTM E1592 (wind uplift) All testing performed by accredited third-party.
- Roof assemblies Class A Fire Rated when installed on non-combustible deck or framing per IBC, IRC or when installed in accordance to UL listings (UL790).
- · Class 4 Impact (Hail) Resistance rated per UL 2218.
- Panel evaluated by accredited third party. All structural performance data is contained within Building Code Approval Report: IAPMO-UES #ER-0309.