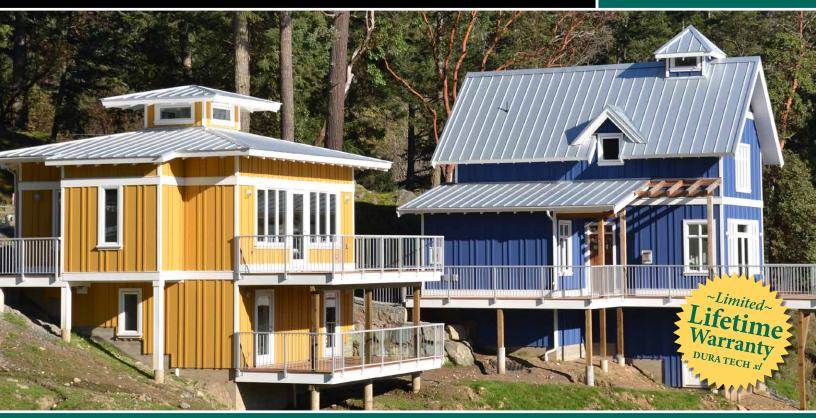

# Skyline Roofing®

Skyline Roofing is a standing seam metal panel with a concealed fastener design. With clean lines and lasting performance, Skyline Roofing panels have long been a top choice for residential roofing.

#### **FEATURES AND BENEFITS**

- 12" and 16" coverage roof panel.
- Minimum recommended slope 3:12.
- Available in 26ga Dura Tech<sup>™</sup> xl colors and the 16" panel is also available in ZINCALUME<sup>®</sup> Plus and Natural Rust.
- · Limited Lifetime Warranty for residential applications.
- Custom manufactured panel lengths: 4'-0" to up to 50'-0".
- Subtle striations available Additional lead times may apply.
- · Snap-together panel, no field seaming required.
- Testing: ASTM E1592 (wind uplift) All testing performed by accredited third-party.
- Roof assemblies Class A Fire Rated when installed on non-combustible deck or framing per IBC, IRC or when installed in accordance to UL listings (UL790).
- · Class 4 Impact (Hail) Resistance rated per UL 2218.
- Panel evaluated by accredited third party. All structural performance data is contained within Building Code Approval Report: IAPMO-UES #ER-0309.