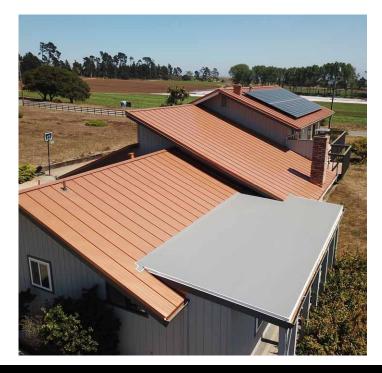

# Skyline Roofing®

Skyline Roofing is a standing seam metal panel with a concealed fastener design. With clean lines and lasting performance, Skyline Roofing panels have long been a top choice for residential roofing.

#### **FEATURES AND BENEFITS**

- 12" and 16" coverage roof panel.
- Minimum recommended slope 3:12.
- Available in 26ga Dura Tech<sup>™</sup> xl colors and the 16" panel is also available in ZINCALUME<sup>®</sup> Plus and Natural Rust.
- · Limited Lifetime Warranty for residential applications.
- Custom manufactured panel lengths: 4'-0" to up to 50'-0".
- Subtle striations available Additional lead times may apply.
- · Snap-together panel, no field seaming required.
- Testing: ASTM E1592 (wind uplift) All testing performed by accredited third-party.
- Roof assemblies Class A Fire Rated when installed on non-combustible deck or framing per IBC, IRC or when installed in accordance to UL listings (UL790).
- · Class 4 Impact (Hail) Resistance rated per UL 2218.
- Panel evaluated by accredited third party. All structural performance data is contained within Building Code Approval Report: IAPMO-UES #ER-0309.