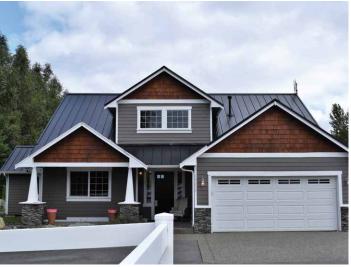

# Skyline Roofing®

Skyline Roofing is a standing seam metal panel with a concealed fastener design. With clean lines and lasting performance, Skyline Roofing panels have long been a top choice for residential roofing.

#### **FEATURES AND BENEFITS**

- 12" and 16" coverage roof panel.
- Minimum recommended slope 3:12.
- Available in 26ga Dura Tech<sup>™</sup> xl colors and the 16" panel is also available in ZINCALUME<sup>®</sup> Plus and Natural Rust.
- · Limited Lifetime Warranty for residential applications.
- Custom manufactured panel lengths: 4'-0" to up to 50'-0".
- Subtle striations available Additional lead times may apply.
- · Snap-together panel, no field seaming required.
- Testing: ASTM E1592 (wind uplift) All testing performed by accredited third-party.
- Roof assemblies Class A Fire Rated when installed on non-combustible deck or framing per IBC, IRC or when installed in accordance to UL listings (UL790).
- · Class 4 Impact (Hail) Resistance rated per UL 2218.
- Panel evaluated by accredited third party. All structural performance data is contained within Building Code Approval Report: IAPMO-UES #ER-0309.