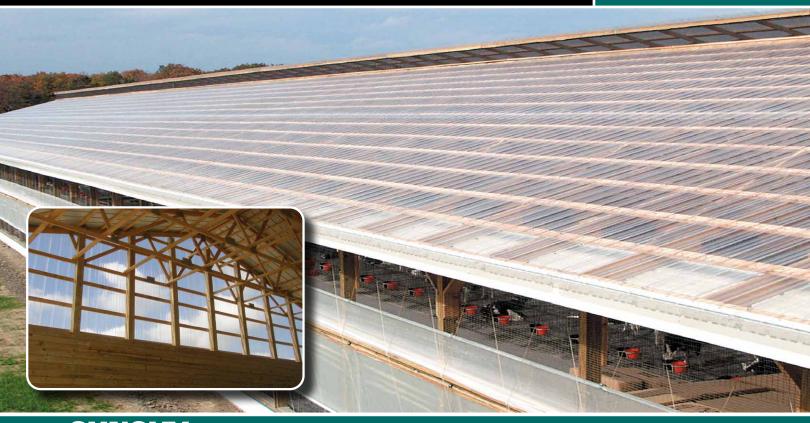

## **POLYCARBONATE SKYLIGHT & SIDELIGHT PANELS**

**SUNSKY** Polycarbonate Panels offer multiple advantages over traditional fiberglass corrugated panels. Designed specifically to withstand punishing climates and harsh exterior conditions, they are ideal for agricultural, patio cover, and industrial workshop applications.

## **Features and Benefits:**

- Polycarbonate panels are virtually unbreakable, offering up to 20 times greater impact resistance compared to a fiberglass panel.
- Panels retain optical clarity far better than any other glazing material for increased light transmission, while offering 100% UV protection. UV protection is only on the standard (non-reversed) side of the panel.
- Panel profiles can handle extreme climates (-40°F to 270°F).
- Easily and safely installed.
- Panel provides highest resistance to wind uplift (UL 580 Class 90) and hail protection.
- All panels come with 10-Year warranty.