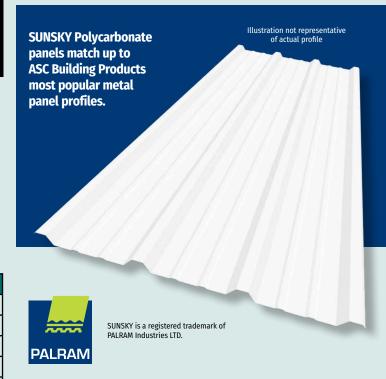

| Panel               | Length           | Thickness | Color         |
|---------------------|------------------|-----------|---------------|
| PBR Panel           | 8', 10', 12'     | 0.8mm     | Clear & White |
| Nu-Wave® Corrugated | 12'              | 0.8mm     | White         |
| 2.5" Corrugated     | 8', 10', 12'     | 0.8mm     | White         |
| Nor-Clad®           | 2', 8', 10', 12' | 0.8mm     | Clear & White |
| Strata Rib®         | 2', 8', 10', 12' | 0.8mm     | Clear & White |
| Delta Rib™          | 8', 10', 12'     | 0.8mm     | Clear & White |
| Delta Rib III™      | 8', 10', 12'     | 0.8mm     | Clear & White |