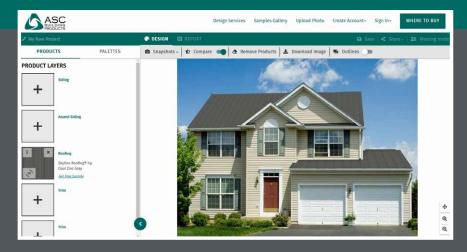

## **Visualizer Online**

<u>Visualize</u> your next project online with our 3D visualizer, now with AI.

This interactive tool allows you to try different materials on a digital model of your project. Quickly upload a photo of your home to see different products and colors.