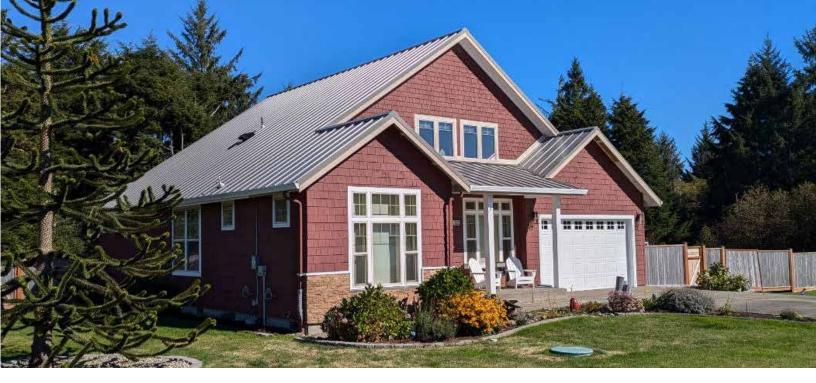

Showcasing elegance and durability this residential project highlights Skyline Roofing 16" standard ribbed panels in Old Zinc Gray. This 26-gauge roof complements the vibrant red siding and clean, white trim while adding a timeless coastal charm to the home.

Ilwaco, WA

Old Zinc Gray SRI: 43 • LRV: 22