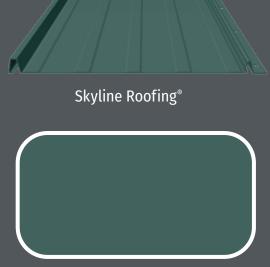

Skyline Roofing brings a modern edge to the home's design while offering exceptional durability and weather resistance.

Denali Green SRI: 29 • LRV: 11