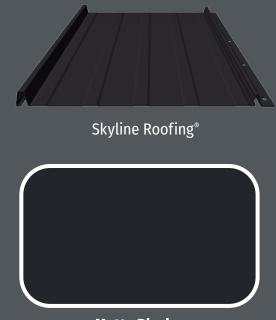

#### Skyline Roofing<sup>®</sup> | Skyline Roofing<sup>®</sup> hp | Design Span<sup>®</sup> hp

**Skyline Roofing** features snap-together panels made from 26-gauge steel with 12" or 16" net coverage. Panels have a 1" rib height and optional ribs or striations to minimize the appearance of oil-canning.

## 2 Monochrome Home Southern, OR

Blending style and function, the bold, Matte Black Skyline Roofing creates a striking contrast against the crisp white board-and-batten siding, giving the home a clean, monochromatic aesthetic.

The sleek standing seam profile adds a modern touch, while the Matte Black finish enhances the home's contemporary look.

Matte Black SRI: 29 • LRV: 5

Perfectly suited for architectural applications, Design Span hp delivers both sleek aesthetics and unmatched durability. The clean, modern design of the standing seam profile enhances the home's contemporary architecture, while the 24-gauge ZACtique<sup>®</sup> II finish offers a subtle yet sophisticated metallic tone that complements the natural surroundings.