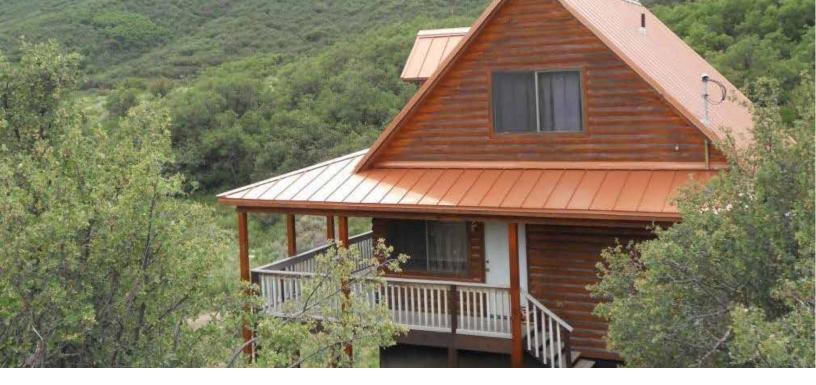

10

Amidst the natural beauty of Seabrook, WA, this cabin perfectly captures rustic charm with a modern twist. This cozy retreat features Skyline Roofing® 16" panels in a stunning Copper Penny finish, adding warmth and character to its design.

The bold metallic hue of the roof harmonizes beautifully with the natural wood siding, creating a cohesive and inviting aesthetic.

Featuring a Design Span hp 16" striated panel, this cabin's design harmonizes with the natural landscape while delivering exceptional performance.