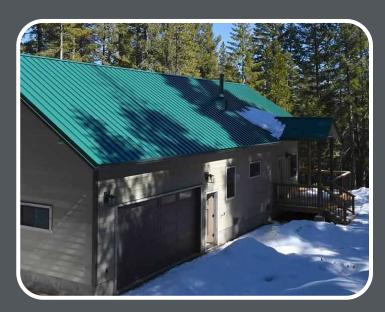

The weathered copper finish enhances the natural wood tones of the log siding. The profile adds modern elegance and long-lasting protection against the region's challenging weather.

Situated amid the stunning natural beauty of Mount Shasta, CA, this private residence features Skyline Roofing® in Denali Green. The vibrant green roof enhances the home's charm while pairing with the surrounding forested environment.

Skyline Roofing brings a modern edge to the home's design while offering exceptional durability and weather resistance.

Denali Green SRI: 29 • LRV: 11