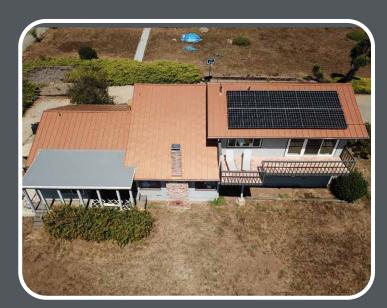

The rich, warm tone of the Copper Penny color perfectly complements the surrounding landscape, blending seamlessly with the natural environment.

Skyline Roofing®

Copper Penny SRI: 53 • LRV: 28

In the scenic landscapes of California's wine country sits a private housing community prominently featuring 16" and 18" Design Span hp panels in various elegant finishes including Slate Gray and Old Town Gray.

The profiles blend modern functionality with the natural beauty of the surrounding wine country. These roofs are engineered for long-lasting performance, making them an ideal choice for a community built to endure.