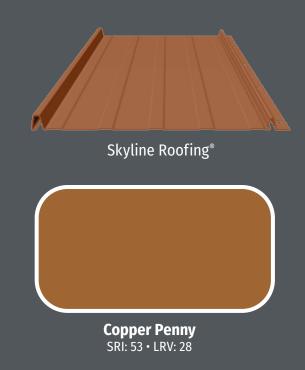

The rich, warm tone of the Copper Penny color perfectly complements the surrounding landscape, blending seamlessly with the natural environment.

Skyline Roofing®

Copper Penny SRI: 53 • LRV: 28

In the scenic landscapes of California's wine country sits a private housing community prominently featuring 16" and 18" Design Span hp panels in various elegant finishes including Slate Gray and Old Town Gray.