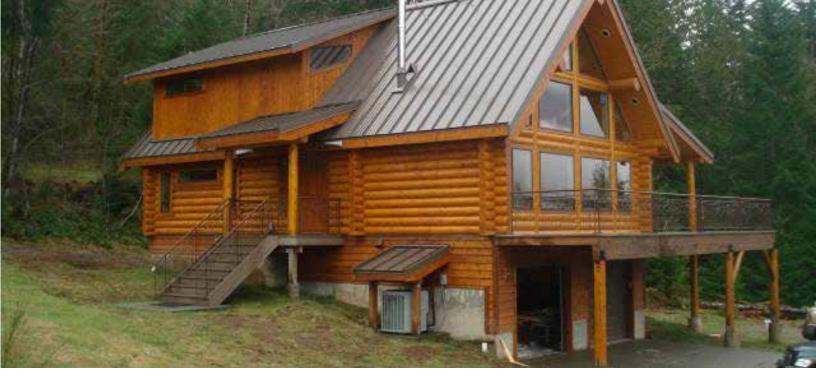

10

Amidst the natural beauty of Seabrook, WA, this cabin perfectly captures rustic charm with a modern twist. This cozy retreat features Skyline Roofing® 16" panels in a stunning Copper Penny finish, adding warmth and character to its design.

The bold metallic hue of the roof harmonizes beautifully with the natural wood siding, creating a cohesive and inviting aesthetic.

Featuring a Design Span hp 16" striated panel, this cabin's design harmonizes with the natural landscape while delivering exceptional performance.

The weathered copper finish enhances the natural wood tones of the log siding. The profile adds modern elegance and long-lasting protection against the region's challenging weather.

Situated amid the stunning natural beauty of Mount Shasta, CA, this private residence features Skyline Roofing® in Denali Green. The vibrant green roof enhances the home's charm while pairing with the surrounding forested environment.