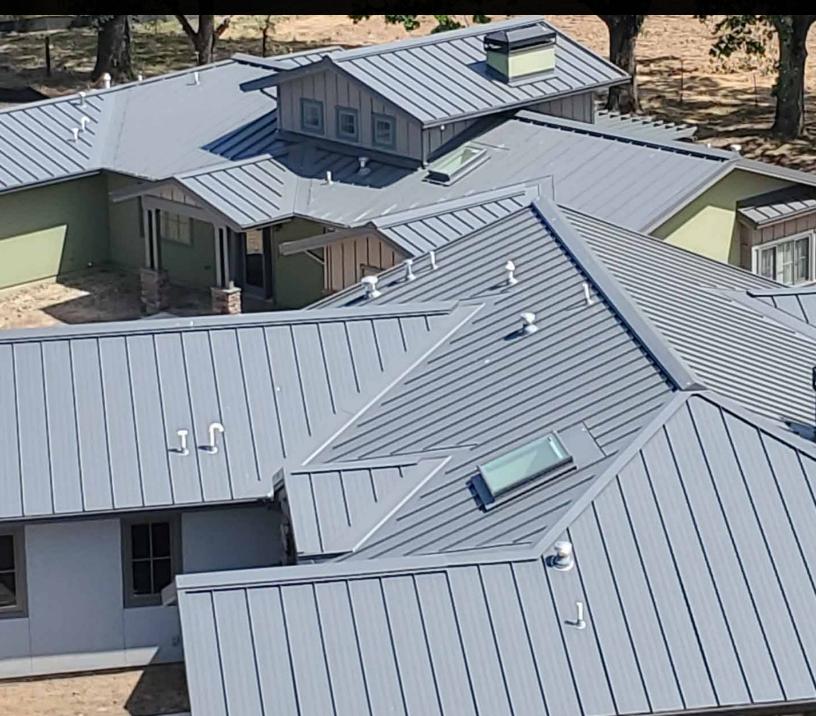

Showcasing elegance and durability this residential project highlights Skyline Roofing 16" standard ribbed panels in Old Zinc Gray. This 26-gauge roof complements the vibrant red siding and clean, white trim while adding a timeless coastal charm to the home.

Ilwaco, WA

Old Zinc Gray SRI: 43 • LRV: 22

## 2 Monochrome Home Southern, OR

Blending style and function, the bold, Matte Black Skyline Roofing creates a striking contrast against the crisp white board-and-batten siding, giving the home a clean, monochromatic aesthetic.

The sleek standing seam profile adds a modern touch, while the Matte Black finish enhances the home's contemporary look.

Matte Black SRI: 29 • LRV: 5

Perfectly suited for architectural applications, Design Span hp delivers both sleek aesthetics and unmatched durability. The clean, modern design of the standing seam profile enhances the home's contemporary architecture, while the 24-gauge ZACtique<sup>®</sup> II finish offers a subtle yet sophisticated metallic tone that complements the natural surroundings.

ZACtique® II SRI: 39 • LRV: 22

Combining style, resilience, and energy efficiency, Copper Solace showcases the transformative impact of premium materials like Skyline Roofing<sup>®</sup> in creating homes that are both functional and visually captivating.

The rich, warm tone of the Copper Penny color perfectly complements the surrounding landscape, blending seamlessly with the natural environment.

Skyline Roofing®

Copper Penny SRI: 53 • LRV: 28

In the scenic landscapes of California's wine country sits a private housing community prominently featuring 16" and 18" Design Span hp panels in various elegant finishes including Slate Gray and Old Town Gray.

The profiles blend modern functionality with the natural beauty of the surrounding wine country. These roofs are engineered for long-lasting performance, making them an ideal choice for a community built to endure.

This unique community along the serene coastline harmoniously blends colorful architecture with durable, high-performance materials to endure the region's dynamic weather conditions.

Each roof features Skyline Roofing hp 16" striated in 24-gauge ZINCALUME® Plus. The striations help minimize the appearance of oil-canning while the finish contributes to energy efficiency.

Skyline Roofing® hp Striated

ZINCALUME<sup>®</sup> Plus SRI: 64 • LRV: 67

**Pacific Northwest** 

In the foothills of the Pacific Northwest, this residence seamlessly blends natural charm with modern functionality.

The Design Span hp 16" striated panels ensures superior protection against the region's harsh elements. The ZACtique® II color adds a weathered appearance that complements the rustic cedar siding and lush greenery surrounding the home.

10

Amidst the natural beauty of Seabrook, WA, this cabin perfectly captures rustic charm with a modern twist. This cozy retreat features Skyline Roofing® 16" panels in a stunning Copper Penny finish, adding warmth and character to its design.

The bold metallic hue of the roof harmonizes beautifully with the natural wood siding, creating a cohesive and inviting aesthetic.

Featuring a Design Span hp 16" striated panel, this cabin's design harmonizes with the natural landscape while delivering exceptional performance.

The weathered copper finish enhances the natural wood tones of the log siding. The profile adds modern elegance and long-lasting protection against the region's challenging weather.

Situated amid the stunning natural beauty of Mount Shasta, CA, this private residence features Skyline Roofing® in Denali Green. The vibrant green roof enhances the home's charm while pairing with the surrounding forested environment.

Skyline Roofing brings a modern edge to the home's design while offering exceptional durability and weather resistance.

Denali Green SRI: 29 • LRV: 11