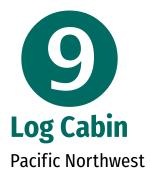

The bold metallic hue of the roof harmonizes beautifully with the natural wood siding, creating a cohesive and inviting aesthetic.

Featuring a Design Span hp 16" striated panel, this cabin's design harmonizes with the natural landscape while delivering exceptional performance.

The weathered copper finish enhances the natural wood tones of the log siding. The profile adds modern elegance and long-lasting protection against the region's challenging weather.

Situated amid the stunning natural beauty of Mount Shasta, CA, this private residence features Skyline Roofing® in Denali Green. The vibrant green roof enhances the home's charm while pairing with the surrounding forested environment.