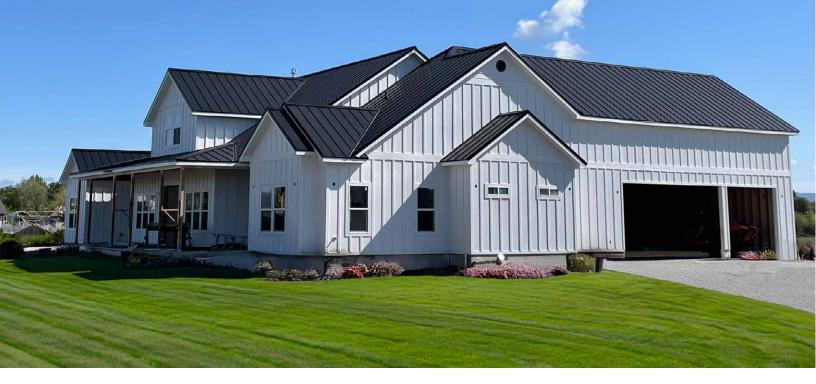

## 2 Monochrome Home Southern, OR

Blending style and function, the bold, Matte Black Skyline Roofing creates a striking contrast against the crisp white board-and-batten siding, giving the home a clean, monochromatic aesthetic.

The sleek standing seam profile adds a modern touch, while the Matte Black finish enhances the home's contemporary look.

Matte Black SRI: 29 • LRV: 5

Perfectly suited for architectural applications, Design Span hp delivers both sleek aesthetics and unmatched durability. The clean, modern design of the standing seam profile enhances the home's contemporary architecture, while the 24-gauge ZACtique<sup>®</sup> II finish offers a subtle yet sophisticated metallic tone that complements the natural surroundings.