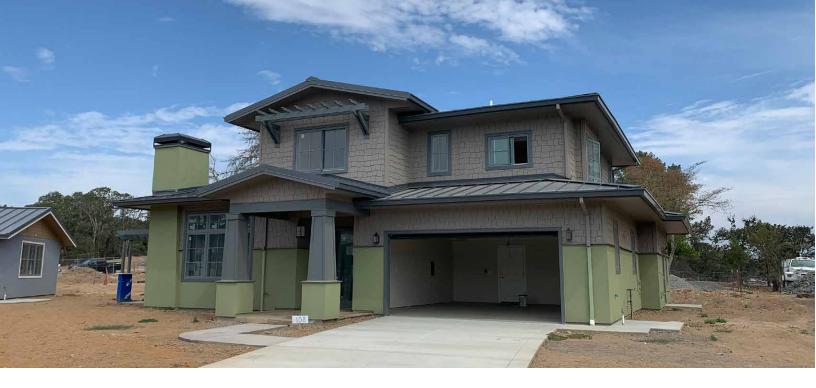

The rich, warm tone of the Copper Penny color perfectly complements the surrounding landscape, blending seamlessly with the natural environment.

Skyline Roofing®

Copper Penny SRI: 53 • LRV: 28

In the scenic landscapes of California's wine country sits a private housing community prominently featuring 16" and 18" Design Span hp panels in various elegant finishes including Slate Gray and Old Town Gray.

The profiles blend modern functionality with the natural beauty of the surrounding wine country. These roofs are engineered for long-lasting performance, making them an ideal choice for a community built to endure.