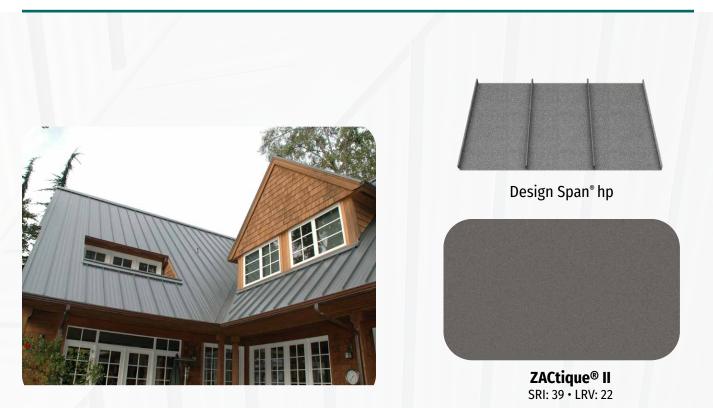

The sleek standing seam profile adds a modern touch, while the Matte Black finish enhances the home's contemporary look.

Matte Black SRI: 29 • LRV: 5

Perfectly suited for architectural applications, Design Span hp delivers both sleek aesthetics and unmatched durability. The clean, modern design of the standing seam profile enhances the home's contemporary architecture, while the 24-gauge ZACtique<sup>®</sup> II finish offers a subtle yet sophisticated metallic tone that complements the natural surroundings.

ZACtique® II SRI: 39 • LRV: 22

Combining style, resilience, and energy efficiency, Copper Solace showcases the transformative impact of premium materials like Skyline Roofing<sup>®</sup> in creating homes that are both functional and visually captivating.