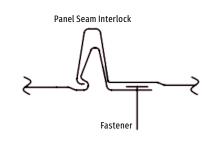

### How do the products attach?

#### Skyline Roofing® & Skyline Roofing® hp

#### Design Span<sup>®</sup> hp

Clip

Fastener