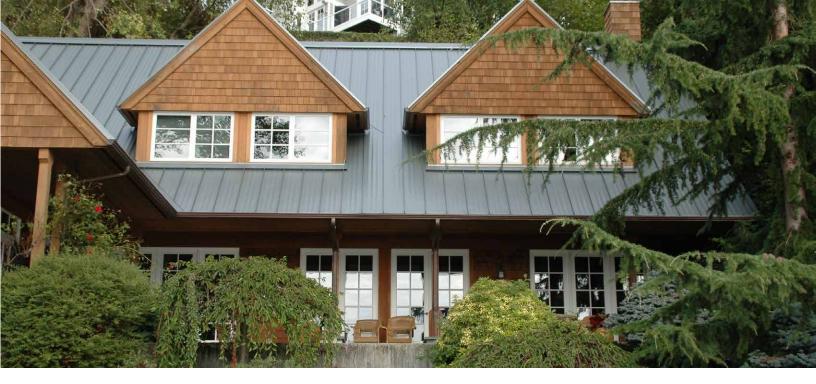

The sleek standing seam profile adds a modern touch, while the Matte Black finish enhances the home's contemporary look.

Matte Black SRI: 29 • LRV: 5

Perfectly suited for architectural applications, Design Span hp delivers both sleek aesthetics and unmatched durability. The clean, modern design of the standing seam profile enhances the home's contemporary architecture, while the 24-gauge ZACtique<sup>®</sup> II finish offers a subtle yet sophisticated metallic tone that complements the natural surroundings.

ZACtique® II SRI: 39 • LRV: 22

Combining style, resilience, and energy efficiency, Copper Solace showcases the transformative impact of premium materials like Skyline Roofing<sup>®</sup> in creating homes that are both functional and visually captivating.