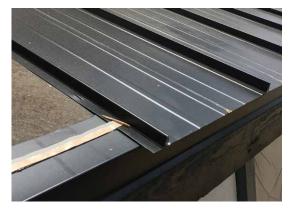

which allows for greater thermal movement and higher resistance to extreme wind and water infiltration.

- 1 ¾" seam with snap interlock to avoid the need for field seaming.
- Attaches to roof deck with clips to allow for greater thermal movement and performance.
- Available in 24 and 22 gauge steel.
- DuraTech™ 5000 PVDF (Fluorocarbon) commercial-grade paint system that offers improved resistance to extreme environments
- High performance tested, including: ASTM E1592 (wind uplift), ASTM E1680 (air infiltration) and ASTM E1646 (water infiltration) tested.
- Available with optional weathertightness warranty.
- Can be installed on roof slopes down to 2:12.
- Factory sealant applied for increased performance.

### How do the products attach?

#### Skyline Roofing® & Skyline Roofing® hp







#### Design Span<sup>®</sup> hp



Clip

Fastener



## Benefits of choosing ASC Building Products



Standing seam products feature Cool coatings - pigments in the paint that reflect sunlight to lower heat transfer to the structure, reducing home cooling costs.



All standing seam products achieve Class A Fire Rating when installed on a noncombustible deck or framing per IBC, IRC, or when installed in accordance with UL listings UL790.



All standing seam products have been independently verified to meet the structural and fire resistance properties of the stringent International Building Code (IBC), International Residential Code (IRC), California Building Code (CBC), and California Residential Code (CRC).





Showcasing elegance and durability this residential project highlights Sk