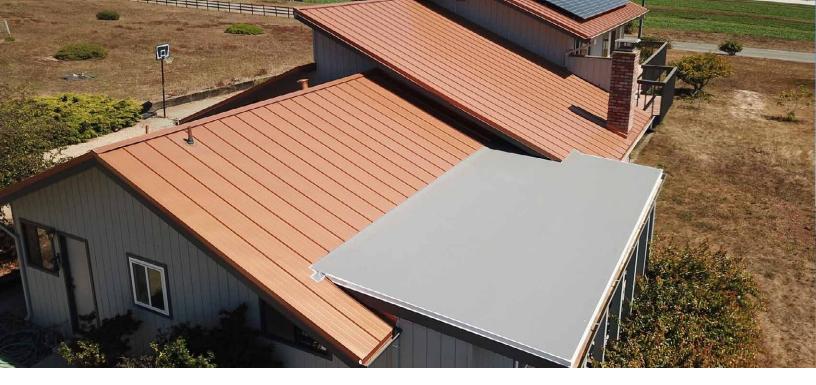

ZACtique® II SRI: 39 • LRV: 22

Combining style, resilience, and energy efficiency, Copper Solace showcases the transformative impact of premium materials like Skyline Roofing<sup>®</sup> in creating homes that are both functional and visually captivating.

The rich, warm tone of the Copper Penny color perfectly complements the surrounding landscape, blending seamlessly with the natural environment.

Skyline Roofing®

Copper Penny SRI: 53 • LRV: 28

In the scenic landscapes of California's wine country sits a private housing community prominently featuring 16" and 18" Design Span hp panels in various elegant finishes including Slate Gray and Old Town Gray.