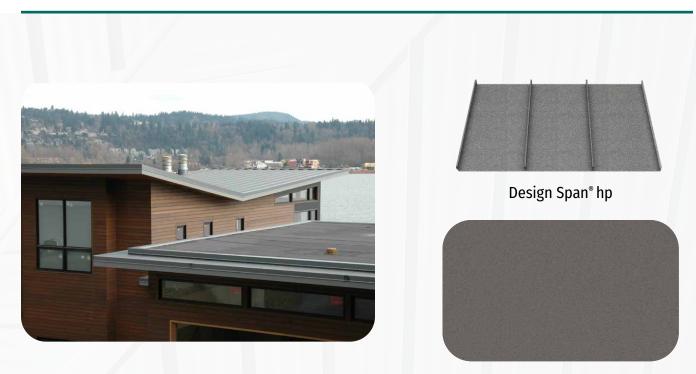

Skyline Roofing® hp Striated

ZINCALUME<sup>®</sup> Plus SRI: 64 • LRV: 67

**Pacific Northwest** 

In the foothills of the Pacific Northwest, this residence seamlessly blends natural charm with modern functionality.

The Design Span hp 16" striated panels ensures superior protection against the region's harsh elements. The ZACtique® II color adds a weathered appearance that complements the rustic cedar siding and lush greenery surrounding the home.