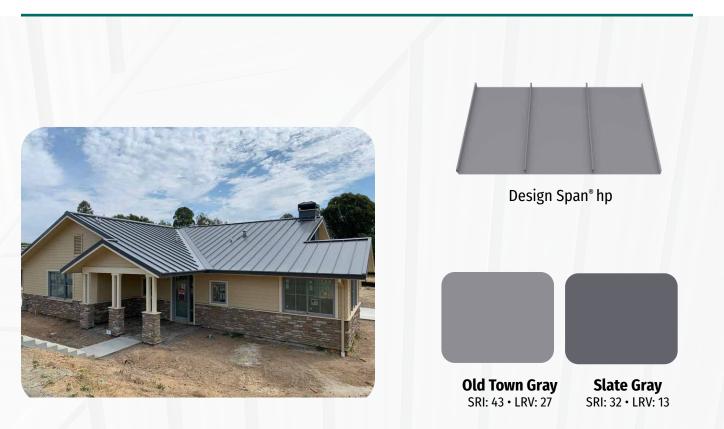

The rich, warm tone of the Copper Penny color perfectly complements the surrounding landscape, blending seamlessly with the natural environment.

Skyline Roofing®

Copper Penny SRI: 53 • LRV: 28

In the scenic landscapes of California's wine country sits a private housing community prominently featuring 16" and 18" Design Span hp panels in various elegant finishes including Slate Gray and Old Town Gray.

The profiles blend modern functionality with the natural beauty of the surrounding wine country. These roofs are engineered for long-lasting performance, making them an ideal choice for a community built to endure.