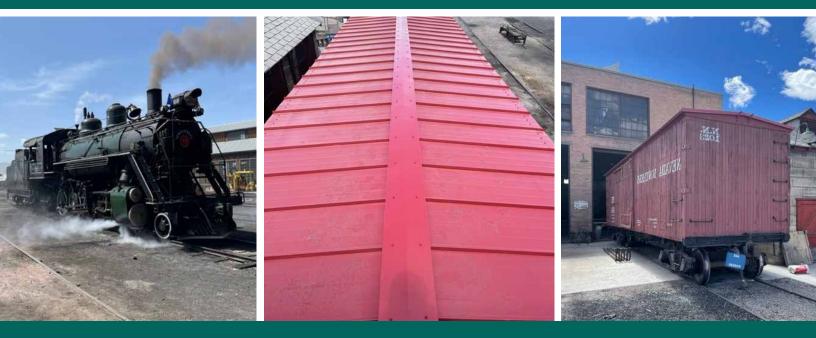

# PROJECT SPOTLIGHT: NEVADA NORTHERN RAILWAY NNRY - RAILCAR #1023 ELY, NV

One day, The Northern Nevada Railway (NNRY), noticed that railcar #1023 needed a new roof. The existing roof had begun to sag and was creating structural issues.

The new metal roof was going to be Skyline Roofing <sup>®</sup> in the 26ga color, Rustic Red. With the aid of ASC Building Products' online Distributor Search, John was able to identify a local distributor and place the order with ease with Bath Lumber of Ely, NV.