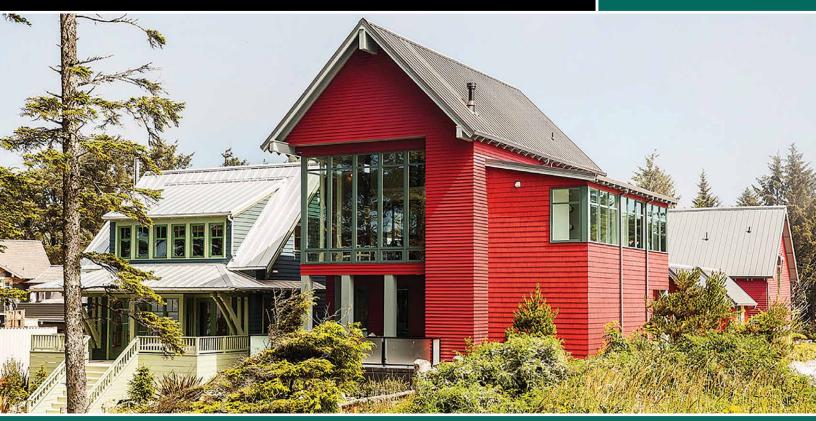

# Skyline Roofing hp

Skyline Roofing *hp* is a 24 gauge highperformance panel available in durable premium colors. This concealed fastener, standing seam panel is ideal for residential and lightcommercial roof applications.

# **EXCELLENCE IN METAL ROOFING**

not a defect, and therefore is not a cause for panel rejection.