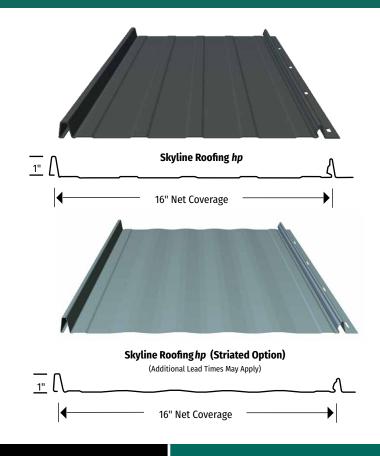

# Skyline Roofing hp

Skyline Roofing *hp* is a 24 gauge highperformance panel available in durable premium colors. This concealed fastener, standing seam panel is ideal for residential and lightcommercial roof applications.

#### FEATURES AND BENEFITS

- Available in our Dura Tech<sup>™</sup> 5000 and Dura Tech<sup>™</sup> mx colors, which are energy efficient, cool colors, formulated to help reduce the demand for energy.
- · Limited Lifetime Warranty for residential applications.
- ASTM E1592 tested for wind uplift performance.
- Skyline Roofing *hp* panel assemblies are Class A Fire Rated when installed on non-combustible deck or framing per IBC, IRC, or UL790 when installed in accordance to UL listings.
- Panel evaluated by accredited third party. All structural performance data is contained within an IBC/IRC 2015 code compliance report.