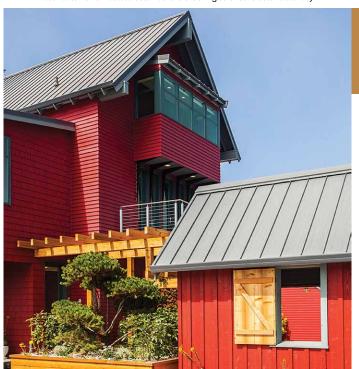

# Skyline Roofing hp

Skyline Roofing *hp* is a 24 gauge highperformance panel available in durable premium colors. This concealed fastener, standing seam panel is ideal for residential and lightcommercial roof applications.

#### FEATURES AND BENEFITS

- Available in our Dura Tech<sup>™</sup> 5000 and Dura Tech<sup>™</sup> mx colors, which are energy efficient, cool colors, formulated to help reduce the demand for energy.
- · Limited Lifetime Warranty for residential applications.
- ASTM E1592 tested for wind uplift performance.
- Skyline Roofing *hp* panel assemblies are Class A Fire Rated when installed on non-combustible deck or framing per IBC, IRC, or UL790 when installed in accordance to UL listings.
- Panel evaluated by accredited third party. All structural performance data is contained within an IBC/IRC 2015 code compliance report.