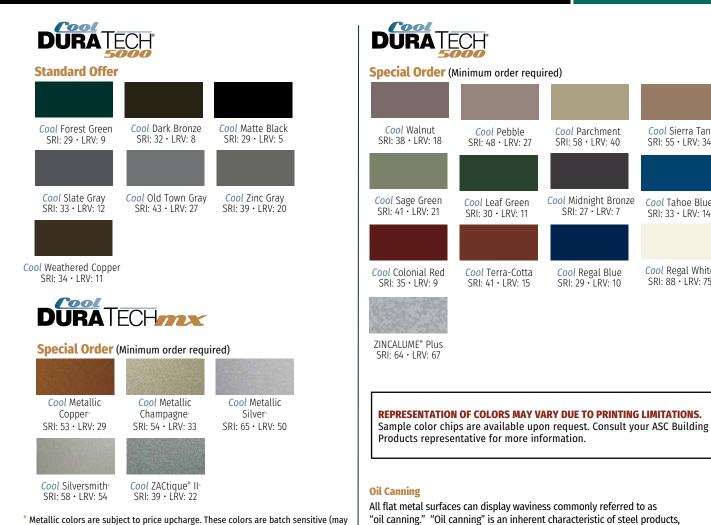

## SKYLINE ROOFING<sup>®</sup> hp

Cool Sierra Tan

SRI: 55 · LRV: 34

Cool Tahoe Blue

SRI: 33 · LRV: 14

Cool Regal White SRI: 88 • LRV: 75

Cool Parchment

SRI: 58 · LRV: 40

Cool Midnight Bronze

SRI: 27 • LRV: 7

Cool Regal Blue

SRI: 29 · LRV: 10

f in 🖸 🛗

\* Metallic colors are subject to price upcharge. These colors are batch sensitive (may have color variation) and are directional in nature. Different batches are not to be mixed on projects. We recommend you request a sample of current stocked material to review actual color before ordering to ensure color accuracy.